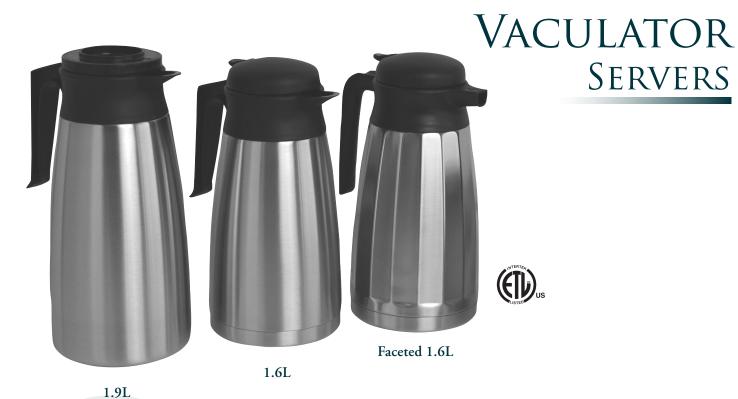

Newco's family of Vaculator thermal provide a high quality carafes presentation of your coffees. Available in a variety of sizes and finishes, comfortable in any location. Made from rugged stainless steel, Vaculator servers were designed to withstand the rigors of the commercial environment.

**EXTERIOR: STYLE:** Vacuum Insulated Stainless, Titanium, Faceted LID 1.9: LID 1.2 & 1.6L: **LINER:** Push Button Open Brew through Stainless Steel

| Item # | Model                | Н    | Diameter | Case Count | Ship Wt. |
|--------|----------------------|------|----------|------------|----------|
| 109356 | 1.9 Liter, Satin     | 11.8 | 5.4      | 6          | 13.0     |
| 109357 | 1.6 Liter, Satin     | 10.0 | 5.4      | 6          | 16.0     |
| 111386 | 1.2 Liter, Satin*    | 9.3  | 5.3      | 6          | 15.0     |
| 111572 | 1.6 Liter Faceted    | 10.0 | 5.4      | 6          | 13.0     |
| 111576 | 1.2 Liter Faceted*   | 9.3  | 5.3      | 6          | 13.0     |
| 120941 | 1.6 Liter, Titanium* | 10.0 | 5.4      | 6          | 17.0     |
| 120942 | 1.2 Liter Titanium*  | 9.3  | 5.3      | 6          | 15.0     |

\* Not shown in picture

SERVERS